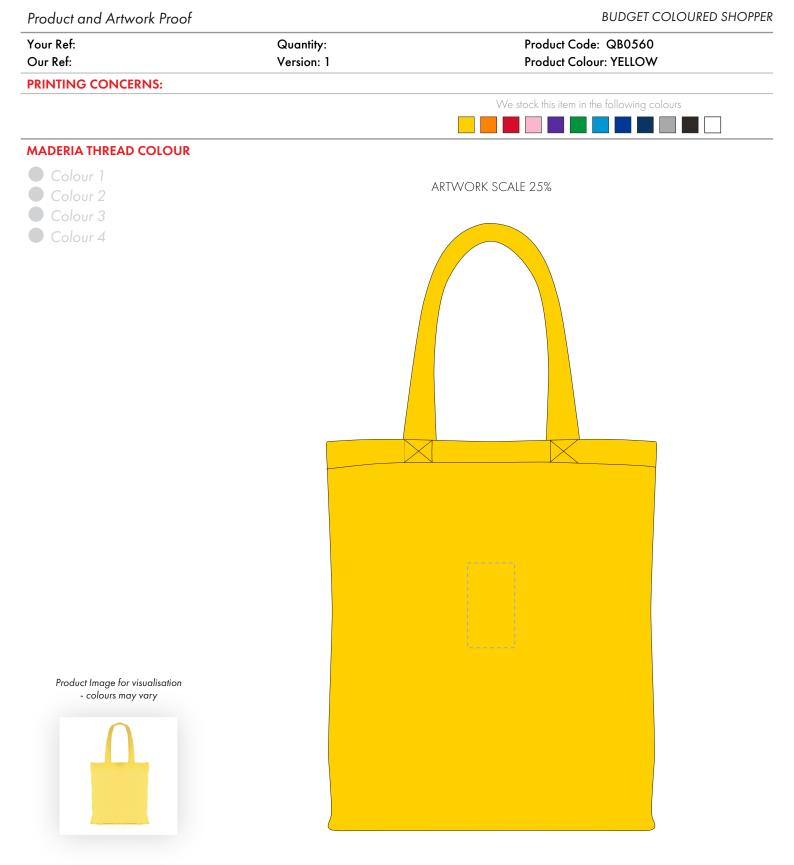

The dashed line is to demonstrate print area and will not appear on your printed item